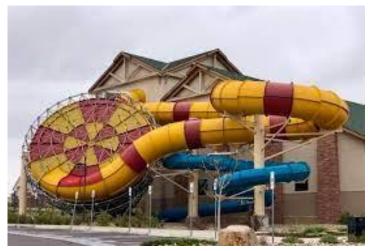

• Time permitting, we will make a stop at the United States Air Force Academy Chapel

and Visitor Center.

 Check in to the beautiful Great Wolf Lodge in Colorado Springs where there's lots to do. Indoor pools, water park, arcades, mini golf, bowling alley, climbing wall, a ropes course and much more!

- Full access to waterpark and Adventure Park for the duration of your 2 night stay.
- Spend the afternoon poolside or play in the Adventure Park with your crew and other Scouts from all over the country--this is some Scout trip!
- Dinner at the hotel is good food and lots of it! A Scout friendly buffet!

### Day 2

- Hot, full breakfast buffet!
- Enjoy the day at Great Wolf Lodge. Lots of fun activities that will help your acclimation process – Waterslides, wave pool, Climbing wall, ropes course, bowling, and miniature golf. Tons of great activities to keep your Scouts on the go.
- Lunch on your own! This gives you lots of flexibility to schedule your day however you see fit.