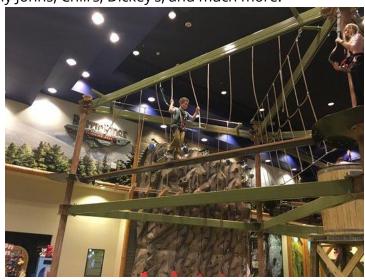

• Time permitting, we will make a stop at the United States Air Force Academy Chapel

and Visitor Center.

 Check in to the beautiful Great Wolf Lodge in Colorado Springs where there's lots to do. Indoor pools, water park, arcades, mini golf, bowling alley, climbing wall, a ropes course and much more!

- Full access to waterpark and Adventure Park for the duration of your 2 night stay.
- Spend the afternoon poolside or play in the Adventure Park with your crew and other Scouts from all over the country--this is some Scout trip!
- Dinner at the hotel is good food and lots of it! A Scout friendly buffet!

### Day 2

- Hot, full breakfast buffet!
- Enjoy the day at Great Wolf Lodge. Lots of fun activities that will help your acclimation process – Waterslides, wave pool, Climbing wall, ropes course, bowling, and miniature golf. Tons of great activities to keep your Scouts on the go.
- Lunch on your own! This gives you lots of flexibility to schedule your day however you see fit.